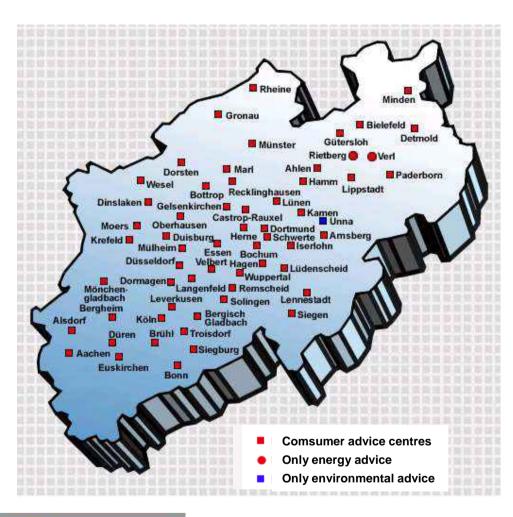

# Consulting services of the Consumer Advice Centre NRW

- Energy advices "At Your Home"
- Special events "Thermography plus energy consulting"
- Energy consulting at the Consumer Advice Centres
- Hire of power measuring devices without a charge
- Special lectures, advisory service line,
   Email advisory service