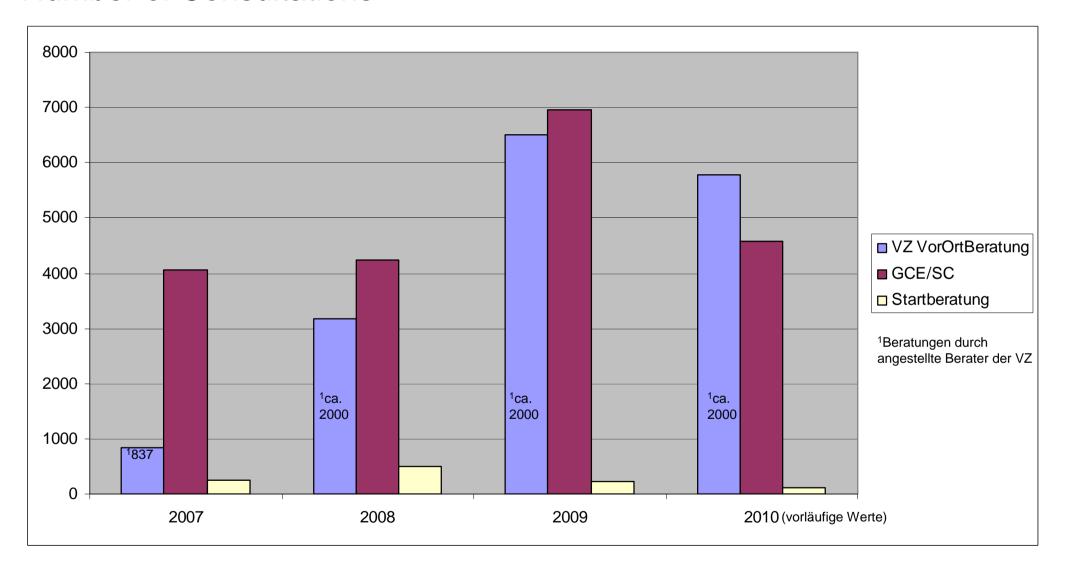

# **Start-Consulting Energy**

- Competent advice from architects and engineers
- Suggestions for improvements
- Estimation of the expected reduction of expenses gained though improvement measures
- Advice on possible public funds
- Charges: 100 € (public funding 52 €)
- Conducted consultations: 1880 (per 12/2010)
- Organisation: EnergieAgentur.NRW
   on behalf of the MKULNV NRW







# Consulting services of the Consumer Advice Centre NRW

- Energy advices "At Your Home"
- Special events "Thermography plus energy consulting"
- Energy consulting at the Consumer Advice Centres
- Hire of power measuring devices without a charge
- Special lectures, advisory service line,
   Email advisory service







# Consulting Initiatives in North Rhine-Westphalia

# **Number of Consultations**





# **Consulting Initiatives in North Rhine-Westphalia**

# Accomplishment of Recommended Measures



Repräsentative Infas Umfrage von 04/2005



# **Consulting Initiatives in North Rhine-Westphalia** Investment



Repräsentative Infas Umfrage von 04/2005





# Vielen Dank für Ihre Aufmerksamkeit!

**Dirk Mobers** 

EnergieAgentur.NRW

www.energieagentur.nrw.de