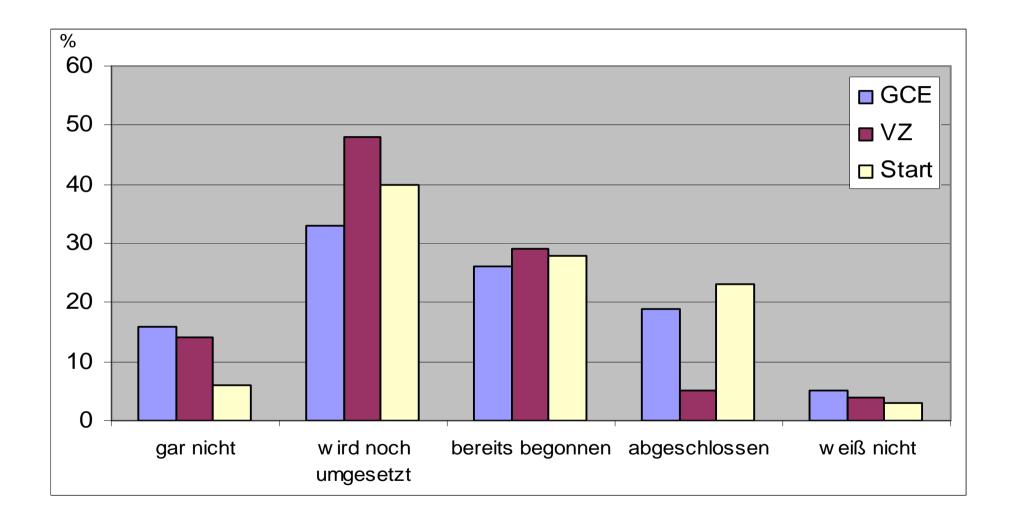

# Accomplishment of Recommended Measures

Repräsentative Infas Umfrage von 04/2005