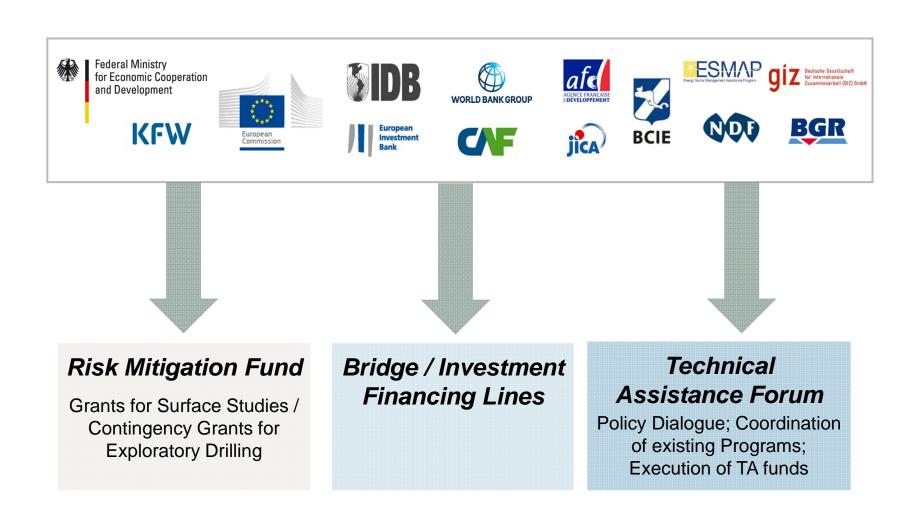

### » Geothermal Development Facility – Overview Stakeholder Group

## » Geothermal Development Facility

A tailored approach to promote Geothermal Development