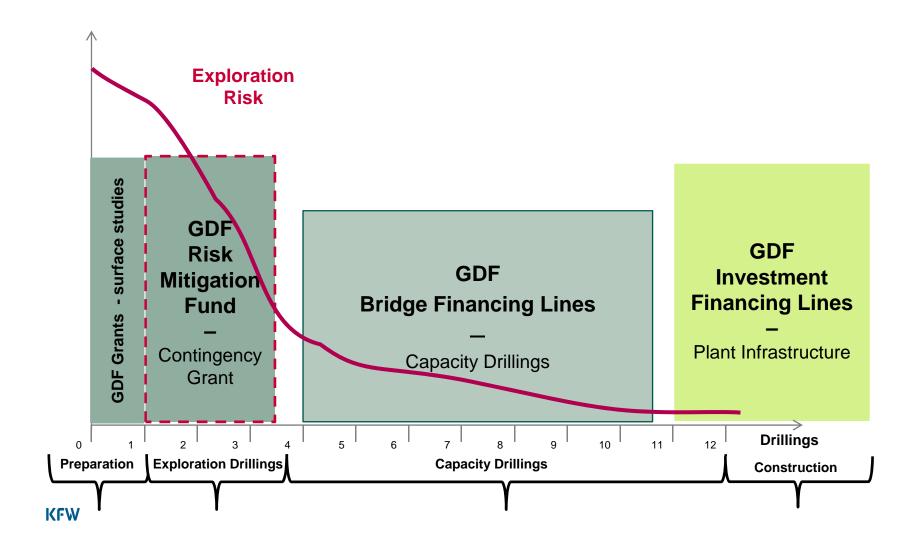

## » Geothermal Development Facility

A tailored approach to promote Geothermal Development