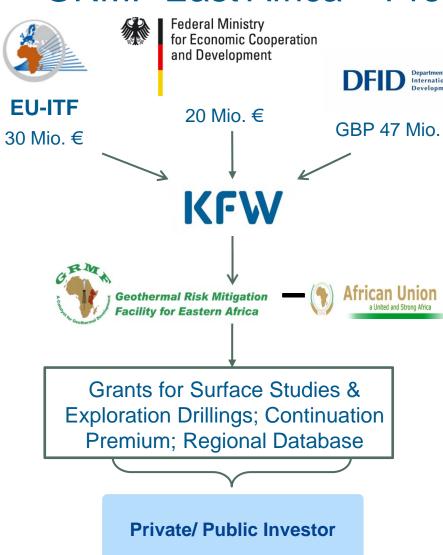

# » A successful reference:GRMF East Africa – Progress Report

→ Tremendous interest during the first three Calls for Proposals

#### www.grmf-eastafrica.org

- → Successful Approach to incentivize Project Development
- → Further calls for proposals to come!!