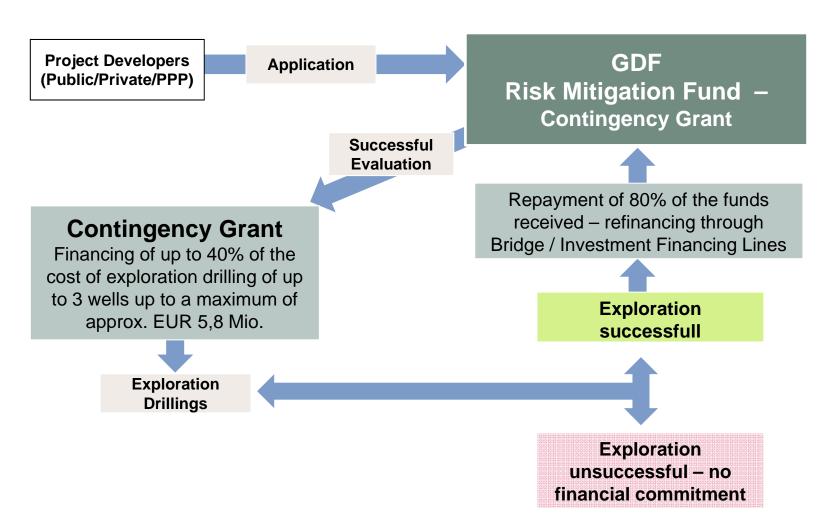

nce:GRMF East Africa – Progress Report



→ Tremendous interest during the first three Calls for Proposals

#### 1st Call for Proposal 2012/2013

9 applications from 5 countries resulting in 4 Grant Agreements

#### 2nd Call for Proposals 2013/2014

8 applications 7 countries resulting in 4 Grant Agreements

#### 3rd Call for Proposals 2014/2015

16 Expressions of Interest from 5 countries received, evaluation ongoing

#### www.grmf-eastafrica.org

- → Successful Approach to incentivize Project Development
- → Further calls for proposals to come!!

### » Geothermal Development Facility – Overview Stakeholder Group



## » Geothermal Development Facility

A tailored approach to promote Geothermal Development



## » Geothermal Development Facility

Risk Mitigation Fund – Contingency Grant

























## Thank you for your attention!

KfW Development Bank

Jens Wirth Senior Project Manager Energy and Financial Sector Latin America & Caribbean

+49 69 7431 - 2646 jens.wirth@kfw.de