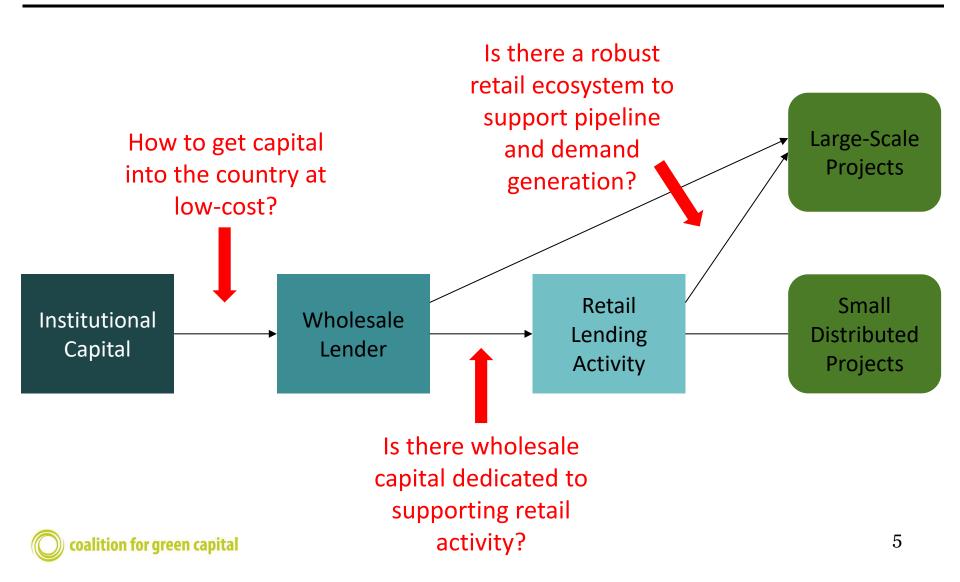

# Numerous gaps exist (wholesale/retail) in the capital supply chain that can be addressed with public capital