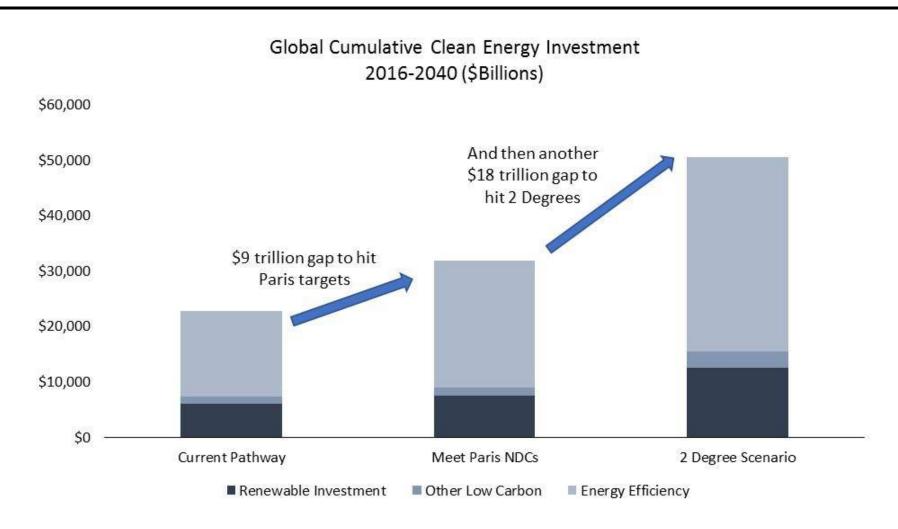

# Globally a \$27 trillion clean energy investment gap must be filled in next 25 years

#### **Annual Investment Gap 2016-2040**