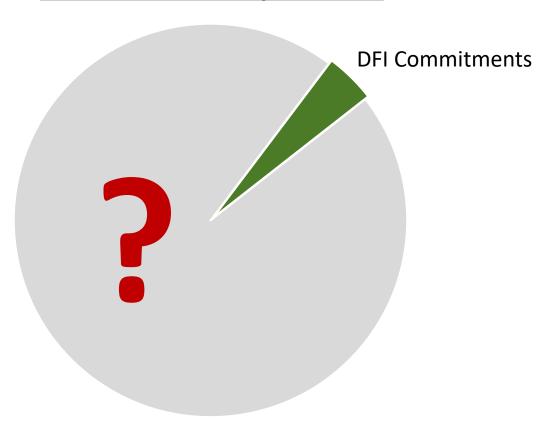

### DFIs have committed to increase climate-related investments, but even with high leverage it isn't enough

- DFIs have committed to increase size of climate investments post-Paris
- OECD analyzed these commitments in relation to \$100 billion annual goal
- OECD calculations show pledges will result in \$46 billion increase in annual investment (DFI + private)
- \$46 billion of new annual investment only fills 4% of a trillion dollar annual gap